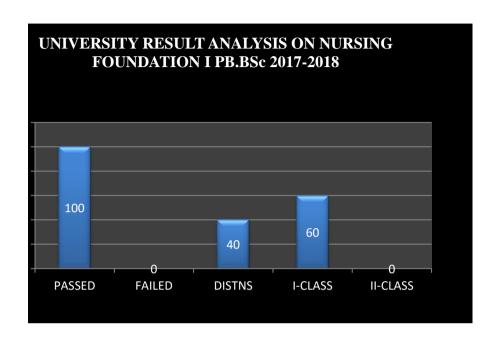

### 2017-2018

| UNIVERSITY RESULT ANALYSIS ON<br>NURSING FOUNDATION I PB.BSc (N)<br>2017-2018 |     |         |
|-------------------------------------------------------------------------------|-----|---------|
| SUBJECT                                                                       | %   | Regular |
| PASSED                                                                        | 100 | 5       |
| FAILED                                                                        | 0   | 0       |
| DISTNS                                                                        | 40  | 2       |
| I-CLASS                                                                       | 60  | 3       |
| II-CLASS                                                                      | 0   | 0       |