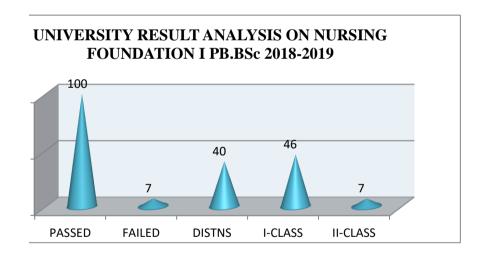

### 2018-2019

| UNIVERSITY RESULT ANALYSIS ON |     |         |
|-------------------------------|-----|---------|
| SUBJECT                       | %   | Regular |
| PASSED                        | 100 | 15      |
| FAILED                        | 7   | 1       |
| DISTNS                        | 40  | 6       |
| I-CLASS                       | 46  | 7       |
| II-CLASS                      | 7   | 1       |