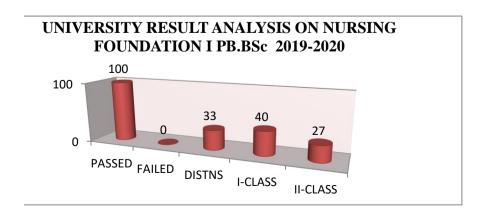

# 2019-2020

| UNIVERSITY RESULT ANALYSIS ON |     |         |
|-------------------------------|-----|---------|
| SUBJECT                       | %   | Regular |
| PASSED                        | 100 | 15      |
| FAILED                        | 0   | 0       |
| DISTNS                        | 33  | 5       |
| I-CLASS                       | 40  | 6       |
| II-CLASS                      | 27  | 4       |