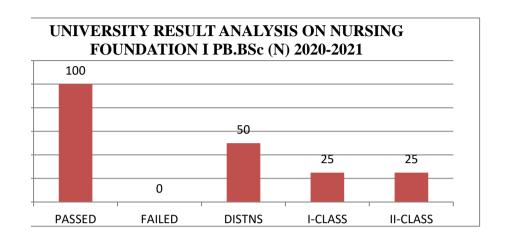

| Р |   |  |
|---|---|--|
| E |   |  |
| R |   |  |
| С |   |  |
| E | Ε |  |
| N |   |  |
| Т |   |  |
| Α |   |  |
| G |   |  |
|   |   |  |

2020-2021

| UNIVERSITY RESULT ANALYSIS ON |     |         |
|-------------------------------|-----|---------|
| SUBJECT                       | %   | Regular |
| PASSED                        | 100 | 20      |
| FAILED                        | 0   | 0       |
| DISTNS                        | 50  | 10      |
| I-CLASS                       | 25  | 25      |
| II-CLASS                      | 25  | 25      |